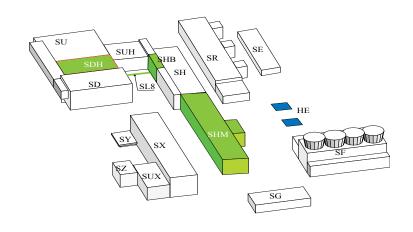

## POINT 8 - Status

Existing Buildings

LHC Project Buildings

LHC Completed Buildings (CE)

LHC Completed Buildings (CV, EL, HM, MA)

| IN PROGRESS                                      | %         | FINISH<br>DATE | FUTURE WORKS | START<br>DATE | FINISH<br>DATE |
|--------------------------------------------------|-----------|----------------|--------------|---------------|----------------|
| SL8 Technical gallery                            | 100       | 30.01.01       |              |               |                |
| SHM Building<br>CV, EL, HM                       | 100       |                |              |               |                |
| SDH Building<br>CV, EL<br>HM                     | 80<br>100 |                |              |               |                |
|                                                  | 100       |                |              |               |                |
|                                                  |           |                |              |               |                |
|                                                  |           |                |              |               |                |
|                                                  |           |                |              |               |                |
| CERN - ST-CE/JLB/ljr (2001-34) <b>04/11/2002</b> |           |                |              |               |                |